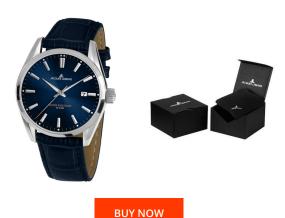

## Jacques Lemans men's watch 1-1859C Specifications

This document contains all the specifications for the Jacques Lemans Derby 1-1859C men's watch. We at the DIALANDO® watch store offer a large selection of authentic watches from the best watch brands in the world.

| MATERIAL & COLOUR  |                                  |
|--------------------|----------------------------------|
| Strap Material     | Real leather                     |
| Strap Colour       | Blue                             |
| Case Material      | Stainless steel                  |
| Case Colour        | Silver                           |
| Case Surface       | Polished / Matted                |
| Colour of the dial | Blue                             |
| Glass              | Mineral glass                    |
|                    |                                  |
| DETAILS            |                                  |
| Bezel              | Fixed                            |
| Case Bottom        | Stainless steel bottom (screwed) |

| DETAILS         |                                   |
|-----------------|-----------------------------------|
| Bezel           | Fixed                             |
| Case Bottom     | Stainless steel bottom (screwed)  |
| Clasp           | Pin buckle                        |
| Lighting        | Luminous hands / Luminous indexes |
| Water resistant | 10 ATM                            |