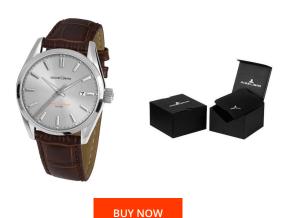

## Jacques Lemans men's watch 1-1859B Specifications

This document contains all the specifications for the Jacques Lemans Derby 1-1859B men's watch. We at the DIALANDO® watch store offer a large selection of authentic watches from the best watch brands in the world.

| MATERIAL & COLOUR  |                                  |
|--------------------|----------------------------------|
| Strap Material     | Real leather                     |
| Strap Colour       | Brown                            |
| Case Material      | Stainless steel                  |
| Case Colour        | Silver                           |
| Case Surface       | Polished / Matted                |
| Colour of the dial | Silver                           |
| Glass              | Mineral glass                    |
|                    |                                  |
| DETAILS            |                                  |
| Bezel              | Fixed                            |
| Case Bottom        | Stainless steel bottom (screwed) |

| DETAILS         |                                   |
|-----------------|-----------------------------------|
| Bezel           | Fixed                             |
| Case Bottom     | Stainless steel bottom (screwed)  |
| Clasp           | Pin buckle                        |
| Lighting        | Luminous hands / Luminous indexes |
| Water resistant | 10 ATM                            |