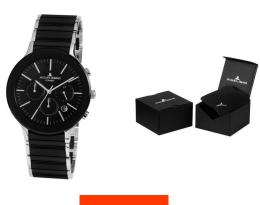

## Jacques Lemans men's watch 1-1854A Specifications

**BUY NOW** 

This document contains all the specifications for the Jacques Lemans 1-1854A men's watch. We at the DIALANDO® watch store offer a large selection of authentic watches from the best watch brands in the world.

https://www.dialando.se/

| PRODUCT INFORMATION |                |  |
|---------------------|----------------|--|
| EAN                 | 4040662129936  |  |
| Gender              | Men            |  |
| Brand               | Jacques Lemans |  |
| Collection          | Dublin         |  |
| Warranty [years]    | 2              |  |

| PRODUCT EXECUTION |                                                          |
|-------------------|----------------------------------------------------------|
| Display Type      | Analogue                                                 |
| Movement type     | Quartz (Battery)                                         |
| Functions         | Date / Chronograph / 24-Hour / Hour / Second /<br>Minute |

| MEASURES                      |     |
|-------------------------------|-----|
| Case width [mm]               | 42  |
| Case thickness [mm]           | 10  |
| Lug width [mm]                | 22  |
| Max. wrist circumference [mm] | 210 |

| MATERIAL & COLOUR  |                            |
|--------------------|----------------------------|
| Strap Material     | Ceramics / Stainless steel |
| Strap Colour       | Silver / Black             |
| Case Material      | Stainless steel / Ceramics |
| Case Colour        | Silver / Black             |
| Case Surface       | Polished                   |
| Colour of the dial | Black                      |
| Glass              | Sapphire glass             |
|                    |                            |
| DETAILS            |                            |
| Bezel              | Fixed                      |
|                    |                            |

| DETAILS         |                                  |
|-----------------|----------------------------------|
| Bezel           | Fixed                            |
| Case Bottom     | Stainless steel bottom (pressed) |
| Clasp           | Butterfly clasp                  |
| Water resistant | 5 ATM                            |