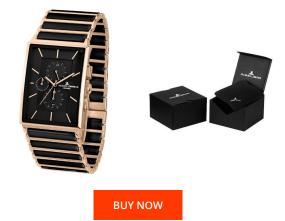

## **DIALANDO**<sup>®</sup>

Jacques Lemans men's watch 1-1817C Specifications

This document contains all the specifications for the Jacques Lemans 1-1817C men's watch. We at the DIALANDO® watch store offer a large selection of authentic watches from the best watch brands in the world. https://www.dialando.se/

| MATERIAL & COLOUR  |                            |
|--------------------|----------------------------|
| Strap Material     | Ceramics / Stainless steel |
| Strap Colour       | Black                      |
| Case Material      | Stainless steel            |
| Case Colour        | Rose gold                  |
| Case Surface       | Polished                   |
| Colour of the dial | Black                      |
| Glass              | Sapphire glass             |

| PRODUCT EXECUTION |                                             |
|-------------------|---------------------------------------------|
| Display Type      | Analogue                                    |
| Movement type     | Quartz (Battery)                            |
| Functions         | Minute / Date / Chronograph / Hour / Second |