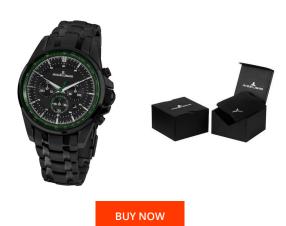

## Jacques Lemans men's watch 1-1799ZC Specifications

This document contains all the specifications for the Jacques Lemans Liverpool 1-1799ZC men's watch. We at the DIALANDO® watch store offer a large selection of authentic watches from the best watch brands in the world.

https://www.dialando.se/

| PRODUCT INFORMATION |                |  |
|---------------------|----------------|--|
| EAN                 | 4040662139171  |  |
| Gender              | Men            |  |
| Brand               | Jacques Lemans |  |
| Collection          | Liverpool      |  |
| Warranty [years]    | 2              |  |

| PRODUCT EXECUTION |                                             |
|-------------------|---------------------------------------------|
| Display Type      | Analogue                                    |
| Movement type     | Quartz (Battery)                            |
| Functions         | Date / Chronograph / Hour / Second / Minute |

| MEASURES                      |     |  |
|-------------------------------|-----|--|
| Case width [mm]               | 44  |  |
| Case thickness [mm]           | 12  |  |
| Lug width [mm]                | 22  |  |
| Max. wrist circumference [mm] | 220 |  |

| MATERIAL & COLOUR  |                   |
|--------------------|-------------------|
| Strap Material     | Stainless steel   |
| Strap Colour       | Black             |
| Case Material      | Stainless steel   |
| Case Colour        | Black             |
| Case Surface       | Polished / Matted |
| Colour of the dial | Black             |
| Glass              | Mineral glass     |
|                    |                   |
| DETAILS            |                   |
|                    |                   |

| DETAILS         |                                  |
|-----------------|----------------------------------|
| Bezel           | Fixed                            |
| Case Bottom     | Stainless steel bottom (screwed) |
| Clasp           | Folding clasp                    |
| Lighting        | Luminous hands                   |
| Water resistant | 10 ATM                           |