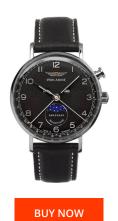

## Iron Annie men's watch 5976-2 Specifications

This document contains all the specifications for the Iron Annie 5976-2 men's watch. We at the DIALANDO® watch store offer a large selection of authentic watches from the best watch brands in the world.

https://www.dialando.se/

| PRODUCT INFORMATION | I                |
|---------------------|------------------|
| EAN                 | 4041338597622    |
| Gender              | Men              |
| Warranty [years]    | 2                |
| PRODUCT EXECUTION   |                  |
| Display Type        | Analogue         |
| Movement type       | Quartz (Battery) |
| MEASURES            |                  |
| Case width [mm]     | 41               |

| MATERIAL & COLOUR    |               |
|----------------------|---------------|
| Strap Material       | Real leather  |
| Strap Colour         | Black         |
| Colour of the dial   | Black         |
| Glass                | Mineral glass |
|                      |               |
| DETAILS              | -             |
| <b>DETAILS</b> Clasp | Buckle        |