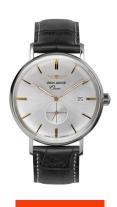

## Iron Annie men's watch 5938-4 Specifications

**BUY NOW** 

This document contains all the specifications for the Iron Annie 5938-4 men's watch. We at the DIALANDO® watch store offer a large selection of authentic watches from the best watch brands in the world.

| MATERIAL & COLOUR    |               |
|----------------------|---------------|
| Strap Material       | Real leather  |
| Strap Colour         | Black         |
| Colour of the dial   | Silver        |
| Glass                | Mineral glass |
|                      |               |
| DETAILS              |               |
| <b>DETAILS</b> Clasp | Buckle        |