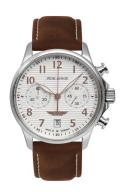

## Iron Annie men's watch 5876-4 Specifications

**BUY NOW** 

This document contains all the specifications for the Iron Annie 5876-4 men's watch. We at the DIALANDO® watch store offer a large selection of authentic watches from the best watch brands in the world.

https://www.dialando.se/

| PRODUCT INFORMATION |               |  |
|---------------------|---------------|--|
| EAN                 | 4041338587647 |  |
| Gender              | Men           |  |
| Brand               | Iron Annie    |  |
| Collection          | Chronograph   |  |
| Warranty [years]    | 2             |  |

| PRODUCT EXECUTION |                                             |
|-------------------|---------------------------------------------|
| Display Type      | Analogue                                    |
| Movement type     | Quartz (Battery)                            |
| Movement Name     | Miyota / 6S21                               |
| Functions         | Date / Chronograph / Hour / Second / Minute |

| MEASURES                      |     |
|-------------------------------|-----|
| Case width [mm]               | 42  |
| Case thickness [mm]           | 11  |
| Lug width [mm]                | 22  |
| Max. wrist circumference [mm] | 220 |

| MATERIAL & COLOUR  |                   |
|--------------------|-------------------|
| Strap Material     | Real leather      |
| Strap Colour       | Brown             |
| Case Material      | Stainless steel   |
| Case Colour        | Silver            |
| Case Surface       | Polished / Matted |
| Colour of the dial | White             |
| Glass              | Mineral glass     |

| DETAILS         |                                  |
|-----------------|----------------------------------|
| Bezel           | Fixed                            |
| Case Bottom     | Stainless steel bottom (pressed) |
| Clasp           | Pin buckle                       |
| Lighting        | Luminous hands                   |
| Water resistant | 5 ATM                            |