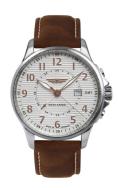

## Iron Annie men's watch 5840-4 Specifications

**BUY NOW** 

This document contains all the specifications for the Iron Annie 5840-4 men's watch. We at the DIALANDO® watch store offer a large selection of authentic watches from the best watch brands in the world.

https://www.dialando.se/

| PRODUCT INFORMATION |               |  |
|---------------------|---------------|--|
| EAN                 | 4041338584042 |  |
| Gender              | Men           |  |
| Brand               | Iron Annie    |  |
| Collection          | Edelstahl     |  |
| Warranty [years]    | 2             |  |

| PRODUCT EXECUTION |                               |
|-------------------|-------------------------------|
| Display Type      | Analogue                      |
| Movement type     | Quartz (Battery)              |
| Movement Name     | Ronda / 505.24H               |
| Functions         | Date / Hour / Second / Minute |

| MEASURES                      |     |
|-------------------------------|-----|
| Case width [mm]               | 42  |
| Case thickness [mm]           | 10  |
| Lug width [mm]                | 20  |
| Max. wrist circumference [mm] | 220 |

| MATERIAL & COLOUR  |                   |
|--------------------|-------------------|
| Strap Material     | Real leather      |
| Strap Colour       | Brown             |
| Case Material      | Stainless steel   |
| Case Colour        | Silver            |
| Case Surface       | Matted / Polished |
| Colour of the dial | White             |
| Glass              | Mineral glass     |
| DETAILS            |                   |

| DETAILS         |                                  |
|-----------------|----------------------------------|
| Bezel           | Fixed                            |
| Case Bottom     | Stainless steel bottom (pressed) |
| Clasp           | Pin buckle                       |
| Lighting        | Luminous hands                   |
| Water resistant | 10 ATM                           |