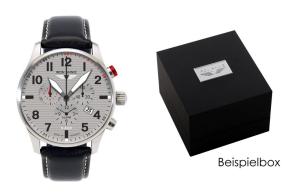

## Iron Annie men's watch 5684-4 Specifications

**BUY NOW** 

This document contains all the specifications for the Iron Annie 5684-4 men's watch. We at the DIALANDO® watch store offer a large selection of authentic watches from the best watch brands in the world.

| PRODUCT EXECUTION |                                             |
|-------------------|---------------------------------------------|
| Display Type      | Analogue                                    |
| Movement type     | Quartz (Battery)                            |
| Movement Name     | Ronda / 5130.D                              |
| Functions         | Date / Chronograph / Hour / Second / Minute |

| MEASURES                      |     |
|-------------------------------|-----|
| Case width [mm]               | 42  |
| Case thickness [mm]           | 13  |
| Lug width [mm]                | 22  |
| Max. wrist circumference [mm] | 220 |

| MATERIAL & COLOUR  |                   |
|--------------------|-------------------|
| Strap Material     | Real leather      |
| Strap Colour       | Black             |
| Case Material      | Stainless steel   |
| Case Colour        | Silver            |
| Case Surface       | Polished / Matted |
| Colour of the dial | Grey              |
| Glass              | Mineral glass     |

| DETAILS         |                                   |
|-----------------|-----------------------------------|
| Bezel           | Fixed                             |
| Case Bottom     | Stainless steel bottom (screwed)  |
| Clasp           | Pin buckle                        |
| Lighting        | Luminous hands / Luminous indexes |
| Water resistant | 10 ATM                            |