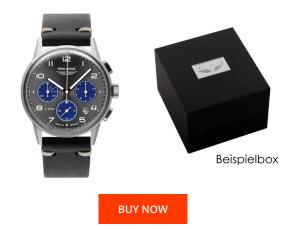

## **DIALANDO**<sup>®</sup>

Iron Annie men's watch 5372-3 Specifications

This document contains all the specifications for the Iron Annie 5372-3 men's watch. We at the DIALANDO® watch store offer a large selection of authentic watches from the best watch brands in the world. https://www.dialando.se/

| PRODUCT INFORMATION |  |
|---------------------|--|
|                     |  |

| EAN              | 4041338537239   |
|------------------|-----------------|
| Gender           | Men             |
| Brand            | Iron Annie      |
| Collection       | G38 Chronograph |
| Warranty [years] | 2               |

| MATERIAL & COLOUR  |                   |
|--------------------|-------------------|
| Strap Material     | Real leather      |
| Strap Colour       | Black             |
| Case Material      | Stainless steel   |
| Case Colour        | Silver            |
| Case Surface       | Matted / Polished |
| Colour of the dial | Blue              |
| Glass              | Mineral glass     |

| PRODUCT EXECUTION |                                             |
|-------------------|---------------------------------------------|
| Display Type      | Analogue                                    |
| Movement type     | Quartz (Battery)                            |
| Movement Name     | Miyota / 6S20                               |
| Functions         | Chronograph / Hour / Second / Minute / Date |

| DETAILS         |                                   |
|-----------------|-----------------------------------|
| Bezel           | Fixed                             |
| Case Bottom     | Stainless steel bottom (pressed)  |
| Clasp           | Pin buckle                        |
| Lighting        | Luminous hands / Luminous indexes |
| Water resistant | 10 ATM                            |