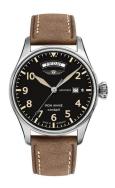

## Iron Annie men's watch 5164-2 Specifications

**BUY NOW** 

This document contains all the specifications for the Iron Annie 5164-2 men's watch. We at the DIALANDO® watch store offer a large selection of authentic watches from the best watch brands in the world.

| PRODUCT EXECUTION                    |                                                 |
|--------------------------------------|-------------------------------------------------|
| Display Type                         | Analogue                                        |
| Movement type                        | Automatic                                       |
| Movement Name                        | Fine German                                     |
| Functions                            | Date / Day of the week / Hour / Second / Minute |
| MEASURES                             |                                                 |
|                                      |                                                 |
| Case width [mm]                      | 41                                              |
| Case width [mm]  Case thickness [mm] | 41<br>13                                        |

220

| MATERIAL & COLOUR  |                              |
|--------------------|------------------------------|
| Strap Material     | Real leather                 |
| Strap Colour       | Brown                        |
| Case Material      | Stainless steel              |
| Case Colour        | Silver                       |
| Case Surface       | Polished / Matted            |
| Colour of the dial | Black                        |
| Glass              | Mineral glass                |
|                    |                              |
| DETAILS            |                              |
| DETAILS<br>Bezel   | Fixed                        |
|                    | Fixed Glass bottom (screwed) |
| Bezel              |                              |