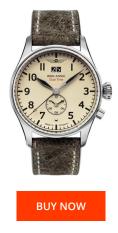

## **DIALANDO**<sup>®</sup>

Iron Annie men's watch 5140-5 Specifications

This document contains all the specifications for the Iron Annie 5140-5 men's watch. We at the DIALANDO® watch store offer a large selection of authentic watches from the best watch brands in the world. https://www.dialando.se/

| PRODUCT INFORMATIC | N                | MATERIAL & COLOUR  |               |
|--------------------|------------------|--------------------|---------------|
| AN                 | 4041338514056    | Strap Material     | Real leath    |
| der                | Men              | Strap Colour       | Grey          |
| ity [years]        | 2                | Colour of the dial | Beige         |
|                    |                  | Glass              | Mineral glass |
|                    |                  |                    |               |
| T EXECUTION        |                  | DETAILS            |               |
| e                  | Analogue         | Clasp              | Buckle        |
| type               | Quartz (Battery) | Water resistant    | 5 ATM         |
|                    |                  |                    |               |
|                    |                  |                    |               |
| nm]                | 42               |                    |               |
|                    |                  |                    |               |