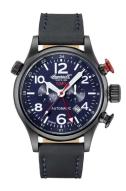

## Ingersoll men's watch IN3218BBL Specifications

**BUY NOW** 

This document contains all the specifications for the Ingersoll IN3218BBL men's watch. We at the DIALANDO® watch store offer a large selection of authentic watches from the best watch brands in the world.

| MATERIAL & COLOUR  |                   |
|--------------------|-------------------|
| Strap Material     | Real leather      |
| Strap Colour       | Blue              |
| Case Material      | Stainless steel   |
| Case Colour        | Black             |
| Case Surface       | Matted / Polished |
| Colour of the dial | Blue              |
| Glass              | Mineral glass     |
|                    |                   |
| DETAILS            |                   |
| Bezel              | Fixed             |

| DETAILS         |                        |
|-----------------|------------------------|
| Bezel           | Fixed                  |
| Case Bottom     | Glass bottom (screwed) |
| Clasp           | Pin buckle             |
| Lighting        | Luminous hands         |
| Water resistant | 5 ATM                  |