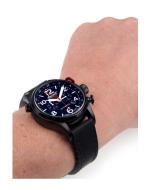

| MEASURES                      |     |
|-------------------------------|-----|
| Case width [mm]               | 46  |
| Case thickness [mm]           | 15  |
| Lug width [mm]                | 22  |
| Max. wrist circumference [mm] | 230 |

| MATERIAL & COLOUR  |                   |
|--------------------|-------------------|
| Strap Material     | Real leather      |
| Strap Colour       | Blue              |
| Case Material      | Stainless steel   |
| Case Colour        | Black             |
| Case Surface       | Matted / Polished |
| Colour of the dial | Blue              |
| Glass              | Mineral glass     |
|                    |                   |
| DETAILS            |                   |
| Bezel              | Fixed             |