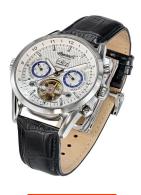

https://www.dialando.se/

| PRODUCT INFORMATION |                    |
|---------------------|--------------------|
| EAN                 | 4260044131023      |
| Gender              | Men                |
| Brand               | Ingersoll          |
| Collection          | Brandenburger Gate |
| Limited Edition     | X / 2000 / Ja      |
| Warranty [years]    | 2                  |

| PRODUCT EXECUTION |                                                         |
|-------------------|---------------------------------------------------------|
| Display Type      | Analogue                                                |
| Movement type     | Automatic                                               |
| Functions         | Second / Month / Minute / Date / Day of the week / Hour |

| MEASURES                      |     |
|-------------------------------|-----|
| Case width [mm]               | 44  |
| Case thickness [mm]           | 15  |
| Lug width [mm]                | 22  |
| Max. wrist circumference [mm] | 230 |

| MATERIAL & COLOUR  |                 |
|--------------------|-----------------|
| Strap Material     | Real leather    |
| Strap Colour       | Black           |
| Case Material      | Stainless steel |
| Case Colour        | Silver          |
| Case Surface       | Polished        |
| Colour of the dial | Silver          |
| Glass              | Sapphire glass  |
|                    |                 |
| DETAILS            |                 |
| Bezel              | Fixed           |

| DETAILS         |                                  |
|-----------------|----------------------------------|
| Bezel           | Fixed                            |
| Case Bottom     | Stainless steel bottom (screwed) |
| Clasp           | Folding clasp                    |
| Lighting        | Luminous hands                   |
| Water resistant | 5 ATM                            |