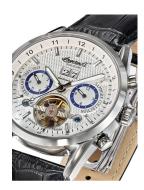

https://www.dialando.se/

| PRODUCT INFORMATION |                    |
|---------------------|--------------------|
| EAN                 | 4260044131023      |
| Gender              | Men                |
| Brand               | Ingersoll          |
| Collection          | Brandenburger Gate |
| Limited Edition     | X / 2000 / Ja      |
| Warranty [years]    | 2                  |

| PRODUCT EXECUTION |                                                         |
|-------------------|---------------------------------------------------------|
| Display Type      | Analogue                                                |
| Movement type     | Automatic                                               |
| Functions         | Second / Month / Minute / Date / Day of the week / Hour |

| MEASURES                      |     |
|-------------------------------|-----|
| Case width [mm]               | 44  |
| Case thickness [mm]           | 15  |
| Lug width [mm]                | 22  |
| Max. wrist circumference [mm] | 230 |

| MATERIAL & COLOUR  |                 |
|--------------------|-----------------|
| Strap Material     | Real leather    |
| Strap Colour       | Black           |
| Case Material      | Stainless steel |
| Case Colour        | Silver          |
| Case Surface       | Polished        |
| Colour of the dial | Silver          |
| Glass              | Sapphire glass  |
|                    |                 |
| DETAILS            |                 |
| Bezel              | Fixed           |

| DETAILS         |                                  |
|-----------------|----------------------------------|
| Bezel           | Fixed                            |
| Case Bottom     | Stainless steel bottom (screwed) |
| Clasp           | Folding clasp                    |
| Lighting        | Luminous hands                   |
| Water resistant | 5 ATM                            |