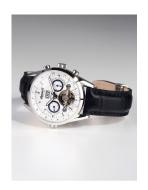

https://www.dialando.se/

| PRODUCT INFORMATION |                    |
|---------------------|--------------------|
| EAN                 | 4260044131023      |
| Gender              | Men                |
| Brand               | Ingersoll          |
| Collection          | Brandenburger Gate |
| Limited Edition     | X / 2000 / Ja      |
| Warranty [years]    | 2                  |

| PRODUCT EXECUTION |                                                         |
|-------------------|---------------------------------------------------------|
| Display Type      | Analogue                                                |
| Movement type     | Automatic                                               |
| Functions         | Second / Month / Minute / Date / Day of the week / Hour |

| MEASURES                      |     |
|-------------------------------|-----|
| Case width [mm]               | 44  |
| Case thickness [mm]           | 15  |
| Lug width [mm]                | 22  |
| Max. wrist circumference [mm] | 230 |

| MATERIAL & COLOUR  |                 |
|--------------------|-----------------|
| Strap Material     | Real leather    |
| Strap Colour       | Black           |
| Case Material      | Stainless steel |
| Case Colour        | Silver          |
| Case Surface       | Polished        |
| Colour of the dial | Silver          |
| Glass              | Sapphire glass  |
|                    |                 |
| DETAILS            |                 |
| Bezel              | Fixed           |

| DETAILS         |                                  |
|-----------------|----------------------------------|
| Bezel           | Fixed                            |
| Case Bottom     | Stainless steel bottom (screwed) |
| Clasp           | Folding clasp                    |
| Lighting        | Luminous hands                   |
| Water resistant | 5 ATM                            |