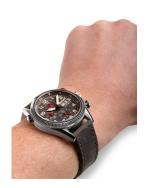

## Ingersoll men's watch IN1102GU Specifications

**BUY NOW** 

This document contains all the specifications for the Ingersoll IN1102GU men's watch. We at the DIALANDO® watch store offer a large selection of authentic watches from the best watch brands in the world.

| MEASURES                      |     |  |
|-------------------------------|-----|--|
| Case width [mm]               | 46  |  |
| Case thickness [mm]           | 16  |  |
| Lug width [mm]                | 22  |  |
| Max. wrist circumference [mm] | 225 |  |

| MATERIAL & COLOUR  |                 |
|--------------------|-----------------|
| Strap Material     | Real leather    |
| Strap Colour       | Grey            |
| Case Material      | Stainless steel |
| Case Colour        | Silver          |
| Case Surface       | Polished        |
| Colour of the dial | Grey            |
| Glass              | Mineral glass   |