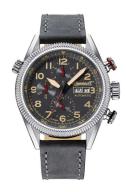

## Ingersoll men's watch IN1102GU Specifications

**BUY NOW** 

This document contains all the specifications for the Ingersoll IN1102GU men's watch. We at the DIALANDO® watch store offer a large selection of authentic watches from the best watch brands in the world.

| PRODUCT EXECUTION |                                                                   |
|-------------------|-------------------------------------------------------------------|
| Display Type      | Analogue                                                          |
| Movement type     | Automatic                                                         |
| Movement Name     | 20 Lagersteine / Ingersoll / Kal.520                              |
| Functions         | Hour / 24-Hour / Day of the week / Date / Minute / Month / Second |

| MATERIAL & COLOUR  |                 |
|--------------------|-----------------|
| Strap Material     | Real leather    |
| Strap Colour       | Grey            |
| Case Material      | Stainless steel |
| Case Colour        | Silver          |
| Case Surface       | Polished        |
| Colour of the dial | Grey            |
| Glass              | Mineral glass   |

| DETAILS         |                                   |
|-----------------|-----------------------------------|
| Bezel           | Fixed                             |
| Case Bottom     | Glass bottom (screwed)            |
| Clasp           | Pin buckle                        |
| Lighting        | Luminous indexes / Luminous hands |
| Water resistant | 5 ATM                             |