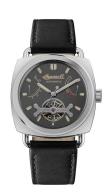

## Ingersoll men's watch I13002 Specifications

**BUY NOW** 

This document contains all the specifications for the Ingersoll The Nashville Automatic I13002 men's watch. We at the DIALANDO® watch store offer a large selection of authentic watches from the best watch brands in the world.

| MATERIAL & COLOUR    |               |
|----------------------|---------------|
| Strap Material       | Real leather  |
| Strap Colour         | Black         |
| Colour of the dial   | Black         |
| Glass                | Mineral glass |
|                      |               |
| DETAILS              |               |
| <b>DETAILS</b> Clasp | Buckle        |