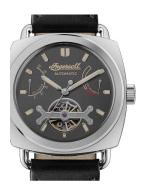

## Ingersoll men's watch I13002 Specifications

**BUY NOW** 

This document contains all the specifications for the Ingersoll The Nashville Automatic I13002 men's watch. We at the DIALANDO® watch store offer a large selection of authentic watches from the best watch brands in the world.

| MATERIAL & COLOUR    |               |
|----------------------|---------------|
| Strap Material       | Real leather  |
| Strap Colour         | Black         |
| Colour of the dial   | Black         |
| Glass                | Mineral glass |
|                      |               |
| DETAILS              |               |
| <b>DETAILS</b> Clasp | Buckle        |