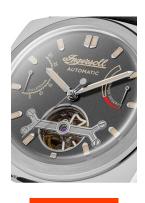

## Ingersoll men's watch I13002 Specifications

**BUY NOW** 

This document contains all the specifications for the Ingersoll The Nashville Automatic I13002 men's watch. We at the DIALANDO® watch store offer a large selection of authentic watches from the best watch brands in the world.

| MATERIAL & COLOUR    |               |
|----------------------|---------------|
| Strap Material       | Real leather  |
| Strap Colour         | Black         |
| Colour of the dial   | Black         |
| Glass                | Mineral glass |
|                      |               |
| DETAILS              |               |
| <b>DETAILS</b> Clasp | Buckle        |