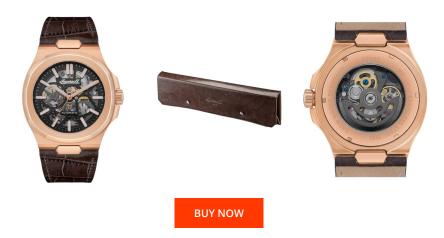

## Ingersoll men's watch I12505 Specifications

This document contains all the specifications for the Ingersoll I12505 men's watch. We at the DIALANDO® watch store offer a large selection of authentic watches from the best watch brands in the world.

| MATERIAL & COLOUR    |               |
|----------------------|---------------|
| Strap Material       | Real leather  |
| Strap Colour         | Brown         |
| Colour of the dial   | Black         |
| Glass                | Mineral glass |
|                      |               |
| DETAILS              |               |
| <b>DETAILS</b> Clasp | Buckle        |