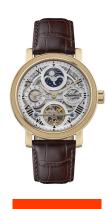

## Ingersoll men's watch I12402 Specifications

**BUY NOW** 

This document contains all the specifications for the Ingersoll The Row Dual Time Automatic I12402 men's watch. We at the DIALANDO® watch store offer a large selection of authentic watches from the best watch brands in the world.

https://www.dialando.se/

| PRODUCT INFORMATION | I             |
|---------------------|---------------|
| EAN                 | 5013348514332 |
| Gender              | Men           |
| Warranty [years]    | 2             |
| PRODUCT EXECUTION   |               |
| Display Type        | Analogue      |
| Movement type       | Automatic     |
| MEASURES            |               |
| Case width [mm]     | 45            |

| MATERIAL & COLOUR  |               |
|--------------------|---------------|
| Strap Material     | Real leather  |
| Strap Colour       | Brown         |
| Colour of the dial | Silver        |
| Glass              | Mineral glass |
| DETAILS            |               |
|                    |               |
| Clasp              | Buckle        |