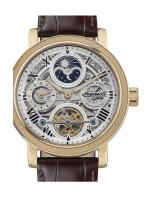

## Ingersoll men's watch I12402 Specifications

**BUY NOW** 

This document contains all the specifications for the Ingersoll The Row Dual Time Automatic I12402 men's watch. We at the DIALANDO® watch store offer a large selection of authentic watches from the best watch brands in the world.

https://www.dialando.se/

| PRODUCT INFORMATION | I             |
|---------------------|---------------|
| EAN                 | 5013348514332 |
| Gender              | Men           |
| Warranty [years]    | 2             |
| PRODUCT EXECUTION   |               |
| Display Type        | Analogue      |
| Movement type       | Automatic     |
| MEASURES            |               |
| Case width [mm]     | 45            |

| MATERIAL & COLOUR  |               |
|--------------------|---------------|
| Strap Material     | Real leather  |
| Strap Colour       | Brown         |
| Colour of the dial | Silver        |
| Glass              | Mineral glass |
| DETAILS            |               |
|                    |               |
| Clasp              | Buckle        |