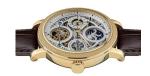

## Ingersoll men's watch I12402 Specifications

**BUY NOW** 

This document contains all the specifications for the Ingersoll The Row Dual Time Automatic I12402 men's watch. We at the DIALANDO® watch store offer a large selection of authentic watches from the best watch brands in the world.

https://www.dialando.se/

| PRODUCT INFORMATION | I             |
|---------------------|---------------|
| EAN                 | 5013348514332 |
| Gender              | Men           |
| Warranty [years]    | 2             |
| PRODUCT EXECUTION   |               |
| Display Type        | Analogue      |
| Movement type       | Automatic     |
| MEASURES            |               |
| Case width [mm]     | 45            |

| MATERIAL & COLOUR  |               |
|--------------------|---------------|
| Strap Material     | Real leather  |
| Strap Colour       | Brown         |
| Colour of the dial | Silver        |
| Glass              | Mineral glass |
| DETAILS            |               |
|                    |               |
| Clasp              | Buckle        |