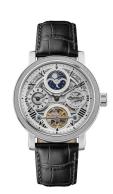

## Ingersoll men's watch I12401 Specifications

**BUY NOW** 

This document contains all the specifications for the Ingersoll The Row Dual Time Automatic I12401 men's watch. We at the DIALANDO® watch store offer a large selection of authentic watches from the best watch brands in the world.

| MATERIAL & COLOUR  |               |
|--------------------|---------------|
| Strap Material     | Real leather  |
| Strap Colour       | Black         |
| Colour of the dial | Silver        |
| Glass              | Mineral glass |
| DETAILS            |               |
| Clasp              | Buckle        |
| Water resistant    | 5 ATM         |