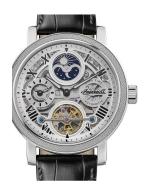

## Ingersoll men's watch I12401 Specifications

**BUY NOW** 

This document contains all the specifications for the Ingersoll The Row Dual Time Automatic I12401 men's watch. We at the DIALANDO® watch store offer a large selection of authentic watches from the best watch brands in the world.

| MATERIAL & COLOUR  |               |
|--------------------|---------------|
| Strap Material     | Real leather  |
| Strap Colour       | Black         |
| Colour of the dial | Silver        |
| Glass              | Mineral glass |
| DETAILS            |               |
| Clasp              | Buckle        |
| Water resistant    | 5 ATM         |