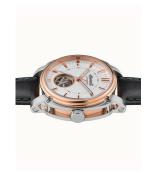

## Ingersoll men's watch I08101 Specifications

**BUY NOW** 

This document contains all the specifications for the Ingersoll The Director Automatik I08101 men's watch. We at the DIALANDO® watch store offer a large selection of authentic watches from the best watch brands in the world.

| PRODUCT EXECUTION |                        |
|-------------------|------------------------|
| Display Type      | Analogue               |
| Movement type     | Automatic              |
| Functions         | Second / Minute / Hour |

| MEASURES            |    |  |  |
|---------------------|----|--|--|
| Case width [mm]     | 46 |  |  |
| Case thickness [mm] | 15 |  |  |

| MATERIAL & COLOUR  |                                |
|--------------------|--------------------------------|
| Strap Material     | Calf leather                   |
| Strap Colour       | Black                          |
| Case Material      | Stainless steel                |
| Case Colour        | Silver / Rose gold             |
| Case Surface       | Polished / Matted              |
| Colour of the dial | White                          |
| Glass              | Mineral glass / Hardened glass |
| DETAILS            |                                |
| Bezel              | Fixed                          |
|                    |                                |

| DETAILS         |                        |
|-----------------|------------------------|
| Bezel           | Fixed                  |
| Case Bottom     | Screwed / Glass bottom |
| Clasp           | Buckle                 |
| Lighting        | Luminous hands         |
| Water resistant | 5 ATM                  |