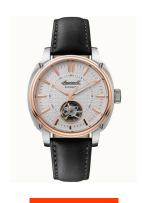

## Ingersoll men's watch I08101 Specifications

**BUY NOW** 

This document contains all the specifications for the Ingersoll The Director Automatik I08101 men's watch. We at the DIALANDO® watch store offer a large selection of authentic watches from the best watch brands in the world.

| PRODUCT EXECUTION |                        |
|-------------------|------------------------|
| Display Type      | Analogue               |
| Movement type     | Automatic              |
| Functions         | Second / Minute / Hour |

| MEASURES            |    |  |  |
|---------------------|----|--|--|
| Case width [mm]     | 46 |  |  |
| Case thickness [mm] | 15 |  |  |

| MATERIAL & COLOUR  |                                |
|--------------------|--------------------------------|
| Strap Material     | Calf leather                   |
| Strap Colour       | Black                          |
| Case Material      | Stainless steel                |
| Case Colour        | Silver / Rose gold             |
| Case Surface       | Polished / Matted              |
| Colour of the dial | White                          |
| Glass              | Mineral glass / Hardened glass |
| DETAILS            |                                |
| Bezel              | Fixed                          |
|                    |                                |

| DETAILS         |                        |
|-----------------|------------------------|
| Bezel           | Fixed                  |
| Case Bottom     | Screwed / Glass bottom |
| Clasp           | Buckle                 |
| Lighting        | Luminous hands         |
| Water resistant | 5 ATM                  |