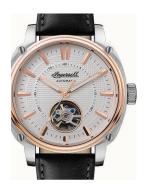

## Ingersoll men's watch I08101 Specifications

**BUY NOW** 

This document contains all the specifications for the Ingersoll The Director Automatik I08101 men's watch. We at the DIALANDO® watch store offer a large selection of authentic watches from the best watch brands in the world.

| PRODUCT EXECUTION |                        |
|-------------------|------------------------|
| Display Type      | Analogue               |
| Movement type     | Automatic              |
| Functions         | Second / Minute / Hour |

| MEASURES            |    |  |  |
|---------------------|----|--|--|
| Case width [mm]     | 46 |  |  |
| Case thickness [mm] | 15 |  |  |

| MATERIAL & COLOUR  |                                |
|--------------------|--------------------------------|
| Strap Material     | Calf leather                   |
| Strap Colour       | Black                          |
| Case Material      | Stainless steel                |
| Case Colour        | Silver / Rose gold             |
| Case Surface       | Polished / Matted              |
| Colour of the dial | White                          |
| Glass              | Mineral glass / Hardened glass |
| DETAILS            |                                |
| Bezel              | Fixed                          |
|                    |                                |

| DETAILS         |                        |
|-----------------|------------------------|
| Bezel           | Fixed                  |
| Case Bottom     | Screwed / Glass bottom |
| Clasp           | Buckle                 |
| Lighting        | Luminous hands         |
| Water resistant | 5 ATM                  |