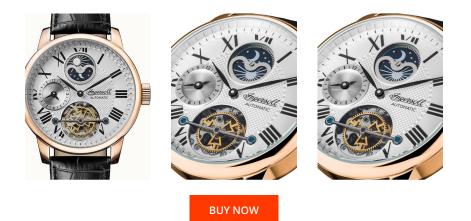

## **DIALANDO**<sup>®</sup>

Ingersoll men's watch 107402 Specifications

This document contains all the specifications for the Ingersoll The Riff Automatik I07402 men's watch. We at the DIALANDO® watch store offer a large selection of authentic watches from the best watch brands in the world. https://www.dialando.se/

| RODUCT INFORMATION |               | MATERIAL & COLOUR  |               |
|--------------------|---------------|--------------------|---------------|
|                    | 5013348512833 | Strap Material     | Real leather  |
| r                  | Men           | Strap Colour       | Black         |
| nty [years]        | 2             | Colour of the dial | Silver        |
|                    |               | Glass              | Mineral glass |
|                    |               |                    |               |
| JCT EXECUTION      |               | DETAILS            |               |
| Туре               | Analogue      | Clasp              | Buckle        |
| nent type          | Automatic     | Water resistant    | 5 ATM         |
|                    |               |                    |               |
| RES                |               |                    |               |
| /idth [mm]         | 44            |                    |               |
|                    |               |                    |               |