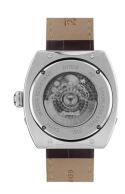

https://www.dialando.se/

| PRODUCT INFORMATION |               |
|---------------------|---------------|
| EAN                 | 5013348514394 |
| Gender              | Men           |
| Warranty [years]    | 2             |
| PRODUCT EXECUTION   |               |
| Display Type        | Analogue      |
| Movement type       | Automatic     |
| MEASURES            |               |
|                     |               |