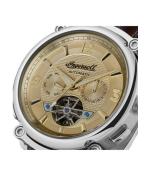

## Ingersoll men's watch I01108 Specifications

**BUY NOW** 

This document contains all the specifications for the Ingersoll I01108 men's watch. We at the DIALANDO® watch store offer a large selection of authentic watches from the best watch brands in the world.

https://www.dialando.se/

| PRODUCT INFORMATION |               |
|---------------------|---------------|
| EAN                 | 5013348514394 |
| Gender              | Men           |
| Warranty [years]    | 2             |
| PRODUCT EXECUTION   |               |
| Display Type        | Analogue      |
| Movement type       | Automatic     |
| MEASURES            |               |
|                     |               |