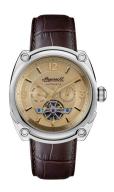

## Ingersoll men's watch I01108 Specifications

**BUY NOW** 

This document contains all the specifications for the Ingersoll I01108 men's watch. We at the DIALANDO® watch store offer a large selection of authentic watches from the best watch brands in the world.

| MATERIAL & COLOUR    |               |
|----------------------|---------------|
| Strap Material       | Real leather  |
| Strap Colour         | Brown         |
| Colour of the dial   | Gold          |
| Glass                | Mineral glass |
|                      |               |
| DETAILS              |               |
| <b>DETAILS</b> Clasp | Buckle        |