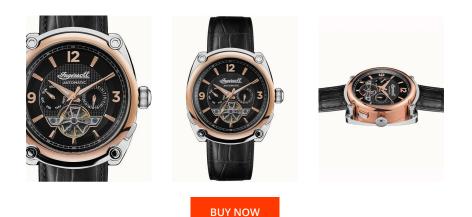

## Ingersoll men's watch I01102B Specifications

This document contains all the specifications for the Ingersoll The Michigan Automatik I01102B men's watch. We at the DIALANDO® watch store offer a large selection of authentic watches from the best watch brands in the world. https://www.dialando.se/

| MATERIAL & COLOUR  |                                |
|--------------------|--------------------------------|
| Strap Material     | Calf leather                   |
| Strap Colour       | Black                          |
| Case Material      | Stainless steel                |
| Case Colour        | Rose gold / Silver             |
| Case Surface       | Polished / Matted              |
| Colour of the dial | Black                          |
| Glass              | Mineral glass / Hardened glass |

| Display Type  | Analogue                            |
|---------------|-------------------------------------|
| Movement type | Automatic                           |
| Functions     | Hour / Day / Date / Second / Minute |

| DETAILS         |                        |
|-----------------|------------------------|
| Bezel           | Fixed                  |
| Case Bottom     | Glass bottom / Screwed |
| Clasp           | Buckle                 |
| Lighting        | Luminous hands         |
| Water resistant | 5 ATM                  |