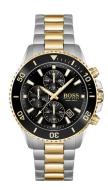

## Hugo Boss men's watch 1513908 Specifications

**BUY NOW** 

This document contains all the specifications for the Hugo Boss 1513908 men's watch. We at the DIALANDO® watch store offer a large selection of authentic watches from the best watch brands in the world.

| MATERIAL & COLOUR  |                 |
|--------------------|-----------------|
| Strap Material     | Stainless steel |
| Strap Colour       | Gold            |
| Colour of the dial | Black           |
| Glass              | Mineral glass   |
| DETAILS            |                 |
| Clasp              | Folding clasp   |
| Water resistant    | 10 ATM          |