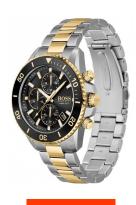

## Hugo Boss men's watch 1513908 Specifications

**BUY NOW** 

This document contains all the specifications for the Hugo Boss 1513908 men's watch. We at the DIALANDO® watch store offer a large selection of authentic watches from the best watch brands in the world.

| MATERIAL & COLOUR  |                 |
|--------------------|-----------------|
| Strap Material     | Stainless steel |
| Strap Colour       | Gold            |
| Colour of the dial | Black           |
| Glass              | Mineral glass   |
| DETAILS            |                 |
| Clasp              | Folding clasp   |
| Water resistant    | 10 ATM          |