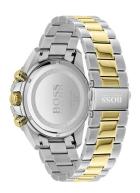

## Hugo Boss men's watch 1513908 Specifications

**BUY NOW** 

This document contains all the specifications for the Hugo Boss 1513908 men's watch. We at the DIALANDO® watch store offer a large selection of authentic watches from the best watch brands in the world.

| MATERIAL & COLOUR  |                 |
|--------------------|-----------------|
| Strap Material     | Stainless steel |
| Strap Colour       | Gold            |
| Colour of the dial | Black           |
| Glass              | Mineral glass   |
| DETAILS            |                 |
| Clasp              | Folding clasp   |
| Water resistant    | 10 ATM          |