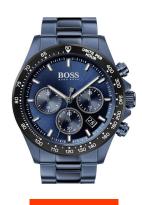

## Hugo Boss men's watch 1513758 Specifications

**BUY NOW** 

This document contains all the specifications for the Hugo Boss Hero 1513758 men's watch. We at the DIALANDO® watch store offer a large selection of authentic watches from the best watch brands in the world.

| PRODUCT EXECUTION |                                             |
|-------------------|---------------------------------------------|
| Display Type      | Analogue                                    |
| Movement type     | Quartz (Battery)                            |
| Functions         | Chronograph / Hour / Second / Minute / Date |

| MEASURES                      |     |
|-------------------------------|-----|
| Case width [mm]               | 43  |
| Case thickness [mm]           | 13  |
| Lug width [mm]                | 22  |
| Max. wrist circumference [mm] | 200 |