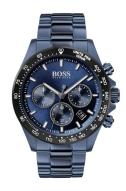

## Hugo Boss men's watch 1513758 Specifications

**BUY NOW** 

This document contains all the specifications for the Hugo Boss Hero 1513758 men's watch. We at the DIALANDO® watch store offer a large selection of authentic watches from the best watch brands in the world.

| MATERIAL & COLOUR  |                   |
|--------------------|-------------------|
| Strap Material     | Stainless steel   |
| Strap Colour       | Blue              |
| Case Material      | Stainless steel   |
| Case Colour        | Blue              |
| Case Surface       | Polished / Matted |
| Colour of the dial | Blue              |
| Glass              | Mineral glass     |
|                    |                   |
| DETAILS            |                   |
| Bezel              | Fixed             |
|                    |                   |

| DETAILS         |                                   |
|-----------------|-----------------------------------|
| Bezel           | Fixed                             |
| Case Bottom     | Stainless steel bottom (screwed)  |
| Clasp           | Folding clasp                     |
| Lighting        | Luminous hands / Luminous indexes |
| Water resistant | 5 ATM                             |