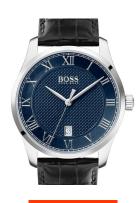

## Hugo Boss men's watch 1513741 Specifications

**BUY NOW** 

This document contains all the specifications for the Hugo Boss 1513741 men's watch. We at the DIALANDO® watch store offer a large selection of authentic watches from the best watch brands in the world.

| MATERIAL & COLOUR  |                   |
|--------------------|-------------------|
| Strap Material     | Real leather      |
| Strap Colour       | Brown             |
| Case Material      | Stainless steel   |
| Case Colour        | Silver            |
| Case Surface       | Polished / Matted |
| Colour of the dial | Blue              |
| Glass              | Mineral glass     |
|                    |                   |
| DETAILS            |                   |
| Bezel              | Fixed             |
|                    |                   |

| DETAILS         |                                  |
|-----------------|----------------------------------|
| Bezel           | Fixed                            |
| Case Bottom     | Stainless steel bottom (pressed) |
| Clasp           | Pin buckle                       |
| Water resistant | 3 ATM                            |