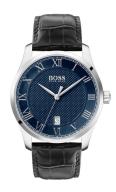

## Hugo Boss men's watch 1513741 Specifications

**BUY NOW** 

This document contains all the specifications for the Hugo Boss 1513741 men's watch. We at the DIALANDO® watch store offer a large selection of authentic watches from the best watch brands in the world.

| MATERIAL & COLOUR  |                   |
|--------------------|-------------------|
| Strap Material     | Real leather      |
| Strap Colour       | Brown             |
| Case Material      | Stainless steel   |
| Case Colour        | Silver            |
| Case Surface       | Polished / Matted |
| Colour of the dial | Blue              |
| Glass              | Mineral glass     |
|                    |                   |
| DETAILS            |                   |
| Bezel              | Fixed             |
|                    |                   |

| DETAILS         |                                  |
|-----------------|----------------------------------|
| Bezel           | Fixed                            |
| Case Bottom     | Stainless steel bottom (pressed) |
| Clasp           | Pin buckle                       |
| Water resistant | 3 ATM                            |