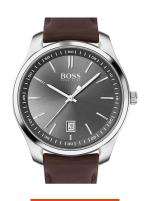

## Hugo Boss men's watch 1513726 Specifications

**BUY NOW** 

This document contains all the specifications for the Hugo Boss 1513726 men's watch. We at the DIALANDO® watch store offer a large selection of authentic watches from the best watch brands in the world.

https://www.dialando.se/

| PRODUCT INFORMATION |               |  |
|---------------------|---------------|--|
| EAN                 | 7613272354844 |  |
| Gender              | Men           |  |
| Brand               | Hugo Boss     |  |
| Collection          | Circuit       |  |
| Warranty [years]    | 2             |  |

| MATERIAL & COLOUR  |                   |
|--------------------|-------------------|
| Strap Material     | Real leather      |
| Strap Colour       | Brown             |
| Case Material      | Stainless steel   |
| Case Colour        | Silver            |
| Case Surface       | Polished / Matted |
| Colour of the dial | Grey              |
| Glass              | Mineral glass     |
|                    |                   |
| DETAILS            |                   |
| Bezel              | Fixed             |

| DETAILS         |                                  |
|-----------------|----------------------------------|
| Bezel           | Fixed                            |
| Case Bottom     | Stainless steel bottom (pressed) |
| Clasp           | Pin buckle                       |
| Water resistant | 3 ATM                            |