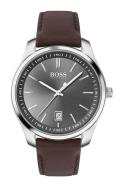

## Hugo Boss men's watch 1513726 Specifications

**BUY NOW** 

This document contains all the specifications for the Hugo Boss 1513726 men's watch. We at the DIALANDO® watch store offer a large selection of authentic watches from the best watch brands in the world.

https://www.dialando.se/

| PRODUCT INFORMATION |               |  |
|---------------------|---------------|--|
| EAN                 | 7613272354844 |  |
| Gender              | Men           |  |
| Brand               | Hugo Boss     |  |
| Collection          | Circuit       |  |
| Warranty [years]    | 2             |  |

| MATERIAL & COLOUR  |                   |
|--------------------|-------------------|
| Strap Material     | Real leather      |
| Strap Colour       | Brown             |
| Case Material      | Stainless steel   |
| Case Colour        | Silver            |
| Case Surface       | Polished / Matted |
| Colour of the dial | Grey              |
| Glass              | Mineral glass     |
|                    |                   |
| DETAILS            |                   |
| Bezel              | Fixed             |

| DETAILS         |                                  |
|-----------------|----------------------------------|
| Bezel           | Fixed                            |
| Case Bottom     | Stainless steel bottom (pressed) |
| Clasp           | Pin buckle                       |
| Water resistant | 3 ATM                            |