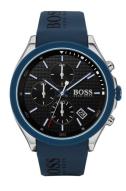

## Hugo Boss men's watch 1513717 Specifications

**BUY NOW** 

This document contains all the specifications for the Hugo Boss Velocity 1513717 men's watch. We at the DIALANDO® watch store offer a large selection of authentic watches from the best watch brands in the world.

| MATERIAL & COLOUR  |                   |
|--------------------|-------------------|
| Strap Material     | Silicone          |
| Strap Colour       | Blue              |
| Case Material      | Stainless steel   |
| Case Colour        | Silver            |
| Case Surface       | Polished / Matted |
| Colour of the dial | Blue              |
| Glass              | Mineral glass     |
|                    |                   |
| DETAILS            |                   |

| DETAILS         |                                  |
|-----------------|----------------------------------|
| Bezel           | Fixed                            |
| Case Bottom     | Stainless steel bottom (screwed) |
| Clasp           | Pin buckle                       |
| Water resistant | 5 ATM                            |