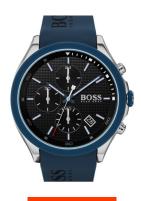

## Hugo Boss men's watch 1513717 Specifications

**BUY NOW** 

This document contains all the specifications for the Hugo Boss Velocity 1513717 men's watch. We at the DIALANDO® watch store offer a large selection of authentic watches from the best watch brands in the world.

| MATERIAL & COLOUR  |                   |
|--------------------|-------------------|
| Strap Material     | Silicone          |
| Strap Colour       | Blue              |
| Case Material      | Stainless steel   |
| Case Colour        | Silver            |
| Case Surface       | Polished / Matted |
| Colour of the dial | Blue              |
| Glass              | Mineral glass     |
|                    |                   |
| DETAILS            |                   |

| DETAILS         |                                  |
|-----------------|----------------------------------|
| Bezel           | Fixed                            |
| Case Bottom     | Stainless steel bottom (screwed) |
| Clasp           | Pin buckle                       |
| Water resistant | 5 ATM                            |