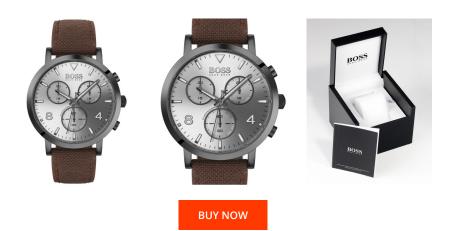

| PRODUCT INFORMATION |               |
|---------------------|---------------|
| EAN                 | 7613272322096 |
| Gender              | Men           |

| Brand Hugo Boss   Collection Spirit   Warranty [years] 2 | Gender           | Men       |
|----------------------------------------------------------|------------------|-----------|
|                                                          | Brand            | Hugo Boss |
| Warranty [years] 2                                       | Collection       | Spirit    |
|                                                          | Warranty [years] | 2         |

| MATERIAL & COLOUR  |                        |
|--------------------|------------------------|
| Strap Material     | Textile / Real leather |
| Strap Colour       | Brown                  |
| Case Material      | Stainless steel        |
| Case Colour        | Black                  |
| Case Surface       | Polished / Matted      |
| Colour of the dial | Silver                 |
| Glass              | Mineral glass          |
|                    |                        |

| PRODUCT EXECUTION |                                      |
|-------------------|--------------------------------------|
| Display Type      | Analogue                             |
| Movement type     | Quartz (Battery)                     |
| Functions         | Hour / Second / Minute / Chronograph |

| DETAILS         |                                  |
|-----------------|----------------------------------|
| Bezel           | Fixed                            |
| Case Bottom     | Stainless steel bottom (pressed) |
| Clasp           | Pin buckle                       |
| Water resistant | 3 ATM                            |

## MEASURES

| Case width [mm]                  | 42  |
|----------------------------------|-----|
| Case thickness [mm]              | 10  |
| Lug width [mm]                   | 20  |
| Max. wrist<br>circumference [mm] | 220 |