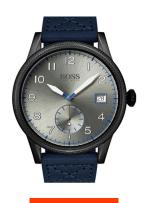

## Hugo Boss men's watch 1513684 Specifications

**BUY NOW** 

This document contains all the specifications for the Hugo Boss 1513684 men's watch. We at the DIALANDO® watch store offer a large selection of authentic watches from the best watch brands in the world.

https://www.dialando.se/

| PRODUCT INFORMATION |               |  |
|---------------------|---------------|--|
| EAN                 | 7613272313674 |  |
| Gender              | Men           |  |
| Brand               | Hugo Boss     |  |
| Collection          | Legacy        |  |
| Warranty [years]    | 2             |  |

| PRODUCT EXECUTION |                               |
|-------------------|-------------------------------|
| Display Type      | Analogue                      |
| Movement type     | Quartz (Battery)              |
| Functions         | Hour / Second / Minute / Date |

| MEASURES                      |     |
|-------------------------------|-----|
| Case width [mm]               | 44  |
| Case thickness [mm]           | 11  |
| Lug width [mm]                | 22  |
| Max. wrist circumference [mm] | 220 |

| MATERIAL & COLOUR  |                   |
|--------------------|-------------------|
| Strap Material     | Real leather      |
| Strap Colour       | Blue              |
| Case Material      | Stainless steel   |
| Case Colour        | Black             |
| Case Surface       | Polished / Matted |
| Colour of the dial | Silver            |
| Glass              | Mineral glass     |
| DETAILS            |                   |
| Bezel              | Fixed             |
|                    |                   |

| DETAILS         |                                   |
|-----------------|-----------------------------------|
| Bezel           | Fixed                             |
| Case Bottom     | Stainless steel bottom (pressed)  |
| Clasp           | Pin buckle                        |
| Lighting        | Luminous hands / Luminous indexes |
| Water resistant | 5 ATM                             |