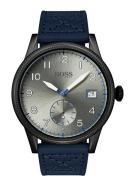

## Hugo Boss men's watch 1513684 Specifications

**BUY NOW** 

This document contains all the specifications for the Hugo Boss 1513684 men's watch. We at the DIALANDO® watch store offer a large selection of authentic watches from the best watch brands in the world.

https://www.dialando.se/

| PRODUCT INFORMATION |               |  |
|---------------------|---------------|--|
| EAN                 | 7613272313674 |  |
| Gender              | Men           |  |
| Brand               | Hugo Boss     |  |
| Collection          | Legacy        |  |
| Warranty [years]    | 2             |  |

| PRODUCT EXECUTION |                               |
|-------------------|-------------------------------|
| Display Type      | Analogue                      |
| Movement type     | Quartz (Battery)              |
| Functions         | Hour / Second / Minute / Date |

| MEASURES                      |     |
|-------------------------------|-----|
| Case width [mm]               | 44  |
| Case thickness [mm]           | 11  |
| Lug width [mm]                | 22  |
| Max. wrist circumference [mm] | 220 |

| MATERIAL & COLOUR  |                   |
|--------------------|-------------------|
| Strap Material     | Real leather      |
| Strap Colour       | Blue              |
| Case Material      | Stainless steel   |
| Case Colour        | Black             |
| Case Surface       | Polished / Matted |
| Colour of the dial | Silver            |
| Glass              | Mineral glass     |
| DETAILS            |                   |
| Bezel              | Fixed             |
|                    |                   |

| DETAILS         |                                   |
|-----------------|-----------------------------------|
| Bezel           | Fixed                             |
| Case Bottom     | Stainless steel bottom (pressed)  |
| Clasp           | Pin buckle                        |
| Lighting        | Luminous hands / Luminous indexes |
| Water resistant | 5 ATM                             |