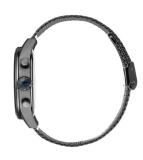

| MEASURES                      |     |
|-------------------------------|-----|
| Case width [mm]               | 41  |
| Case thickness [mm]           | 10  |
| Lug width [mm]                | 19  |
| Max. wrist circumference [mm] | 200 |

| MATERIAL & COLOUR  |                   |
|--------------------|-------------------|
| Strap Material     | Stainless steel   |
| Strap Colour       | Grey              |
| Case Material      | Stainless steel   |
| Case Colour        | Grey              |
| Case Surface       | Matted / Polished |
| Colour of the dial | Blue              |
| Glass              | Mineral glass     |
|                    |                   |
| DETAILS            |                   |
| DI                 | F:1               |

| DETAILS         |                                  |
|-----------------|----------------------------------|
| Bezel           | Fixed                            |
| Case Bottom     | Stainless steel bottom (screwed) |
| Clasp           | Pin buckle                       |
| Water resistant | 5 ATM                            |