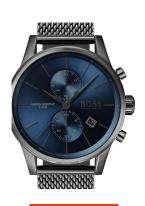

## Hugo Boss men's watch 1513677 Specifications

**BUY NOW** 

This document contains all the specifications for the Hugo Boss 1513677 men's watch. We at the DIALANDO® watch store offer a large selection of authentic watches from the best watch brands in the world.

| MATERIAL & COLOUR  |                   |
|--------------------|-------------------|
| Strap Material     | Stainless steel   |
| Strap Colour       | Grey              |
| Case Material      | Stainless steel   |
| Case Colour        | Grey              |
| Case Surface       | Matted / Polished |
| Colour of the dial | Blue              |
| Glass              | Mineral glass     |
|                    |                   |
| DETAILS            |                   |
| DI                 | F:1               |

| DETAILS         |                                  |
|-----------------|----------------------------------|
| Bezel           | Fixed                            |
| Case Bottom     | Stainless steel bottom (screwed) |
| Clasp           | Pin buckle                       |
| Water resistant | 5 ATM                            |