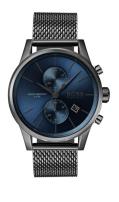

## Hugo Boss men's watch 1513677 Specifications

**BUY NOW** 

This document contains all the specifications for the Hugo Boss 1513677 men's watch. We at the DIALANDO® watch store offer a large selection of authentic watches from the best watch brands in the world.

| MATERIAL & COLOUR  |                   |
|--------------------|-------------------|
| Strap Material     | Stainless steel   |
| Strap Colour       | Grey              |
| Case Material      | Stainless steel   |
| Case Colour        | Grey              |
| Case Surface       | Matted / Polished |
| Colour of the dial | Blue              |
| Glass              | Mineral glass     |
|                    |                   |
| DETAILS            |                   |
| DI                 | F:1               |

| DETAILS         |                                  |
|-----------------|----------------------------------|
| Bezel           | Fixed                            |
| Case Bottom     | Stainless steel bottom (screwed) |
| Clasp           | Pin buckle                       |
| Water resistant | 5 ATM                            |