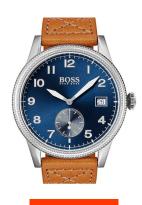

## Hugo Boss men's watch 1513668 Specifications

**BUY NOW** 

This document contains all the specifications for the Hugo Boss 1513668 men's watch. We at the DIALANDO® watch store offer a large selection of authentic watches from the best watch brands in the world.

| MATERIAL & COLOUR  |                   |
|--------------------|-------------------|
| Strap Material     | Real leather      |
| Strap Colour       | Brown             |
| Case Material      | Stainless steel   |
| Case Colour        | Silver            |
| Case Surface       | Matted / Polished |
| Colour of the dial | Blue              |
| Glass              | Mineral glass     |
|                    |                   |
| DETAILS            |                   |
|                    |                   |

| DETAILS         |                                   |
|-----------------|-----------------------------------|
| Bezel           | Fixed                             |
| Case Bottom     | Stainless steel bottom (pressed)  |
| Clasp           | Pin buckle                        |
| Lighting        | Luminous hands / Luminous indexes |
| Water resistant | 5 ATM                             |