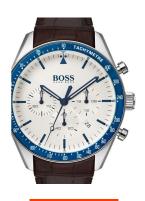

## Hugo Boss men's watch 1513629 Specifications

**BUY NOW** 

This document contains all the specifications for the Hugo Boss 1513629 men's watch. We at the DIALANDO® watch store offer a large selection of authentic watches from the best watch brands in the world.

https://www.dialando.se/

| PRODUCT INFORMATION |                    |  |
|---------------------|--------------------|--|
| EAN                 | 7613272292634      |  |
| Gender              | Men                |  |
| Brand               | Hugo Boss          |  |
| Collection          | Trophy Chronograph |  |
| Warranty [years]    | 2                  |  |

| PRODUCT EXECUTION |                                                          |
|-------------------|----------------------------------------------------------|
| Display Type      | Analogue                                                 |
| Movement type     | Quartz (Battery)                                         |
| Functions         | 24-Hour / Hour / Second / Minute / Date /<br>Chronograph |

| MEASURES                      |     |
|-------------------------------|-----|
| Case width [mm]               | 44  |
| Case thickness [mm]           | 12  |
| Lug width [mm]                | 22  |
| Max. wrist circumference [mm] | 220 |

| MATERIAL & COLOUR  |                   |
|--------------------|-------------------|
| Strap Material     | Real leather      |
| Strap Colour       | Brown             |
| Case Material      | Stainless steel   |
| Case Colour        | Silver            |
| Case Surface       | Polished / Matted |
| Colour of the dial | Silver            |
| Glass              | Mineral glass     |
|                    |                   |
| DETAILS            |                   |
| Б                  | F: 1              |

| DETAILS         |                                  |
|-----------------|----------------------------------|
| Bezel           | Fixed                            |
| Case Bottom     | Stainless steel bottom (screwed) |
| Clasp           | Pin buckle                       |
| Lighting        | Luminous hands                   |
| Water resistant | 5 ATM                            |