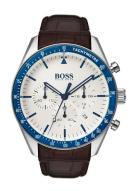

## Hugo Boss men's watch 1513629 Specifications

**BUY NOW** 

This document contains all the specifications for the Hugo Boss 1513629 men's watch. We at the DIALANDO® watch store offer a large selection of authentic watches from the best watch brands in the world.

https://www.dialando.se/

| PRODUCT INFORMATION |                    |  |
|---------------------|--------------------|--|
| EAN                 | 7613272292634      |  |
| Gender              | Men                |  |
| Brand               | Hugo Boss          |  |
| Collection          | Trophy Chronograph |  |
| Warranty [years]    | 2                  |  |

| PRODUCT EXECUTION |                                                          |
|-------------------|----------------------------------------------------------|
| Display Type      | Analogue                                                 |
| Movement type     | Quartz (Battery)                                         |
| Functions         | 24-Hour / Hour / Second / Minute / Date /<br>Chronograph |

| MEASURES                      |     |
|-------------------------------|-----|
| Case width [mm]               | 44  |
| Case thickness [mm]           | 12  |
| Lug width [mm]                | 22  |
| Max. wrist circumference [mm] | 220 |

| MATERIAL & COLOUR  |                   |
|--------------------|-------------------|
| Strap Material     | Real leather      |
| Strap Colour       | Brown             |
| Case Material      | Stainless steel   |
| Case Colour        | Silver            |
| Case Surface       | Polished / Matted |
| Colour of the dial | Silver            |
| Glass              | Mineral glass     |
|                    |                   |
| DETAILS            |                   |
| Б                  | F: 1              |

| DETAILS         |                                  |
|-----------------|----------------------------------|
| Bezel           | Fixed                            |
| Case Bottom     | Stainless steel bottom (screwed) |
| Clasp           | Pin buckle                       |
| Lighting        | Luminous hands                   |
| Water resistant | 5 ATM                            |