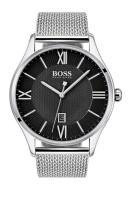

https://www.dialando.se/

| PRODUCT INFORMATION |               |  |
|---------------------|---------------|--|
| EAN                 | 7613272271363 |  |
| Gender              | Men           |  |
| Brand               | Hugo Boss     |  |
| Collection          | Governor      |  |
| Warranty [years]    | 2             |  |

| PRODUCT EXECUTION |                               |
|-------------------|-------------------------------|
| Display Type      | Analogue                      |
| Movement type     | Quartz (Battery)              |
| Functions         | Hour / Second / Minute / Date |

| MEASURES                      |     |
|-------------------------------|-----|
| Case width [mm]               | 42  |
| Case thickness [mm]           | 10  |
| Lug width [mm]                | 21  |
| Max. wrist circumference [mm] | 200 |

| MATERIAL & COLOUR  |                   |
|--------------------|-------------------|
| Strap Material     | Stainless steel   |
| Strap Colour       | Silver            |
| Case Material      | Stainless steel   |
| Case Colour        | Silver            |
| Case Surface       | Polished / Matted |
| Colour of the dial | Black             |
| Glass              | Mineral glass     |
|                    |                   |
| DETAILS            |                   |
| B .                | F: 1              |

| DETAILS         |                                  |
|-----------------|----------------------------------|
| Bezel           | Fixed                            |
| Case Bottom     | Stainless steel bottom (pressed) |
| Clasp           | Pin buckle                       |
| Lighting        | Luminous hands                   |
| Water resistant | 3 ATM                            |