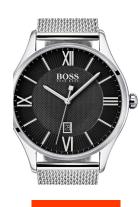

https://www.dialando.se/

| PRODUCT INFORMATION |               |  |
|---------------------|---------------|--|
| EAN                 | 7613272271363 |  |
| Gender              | Men           |  |
| Brand               | Hugo Boss     |  |
| Collection          | Governor      |  |
| Warranty [years]    | 2             |  |

| PRODUCT EXECUTION |                               |
|-------------------|-------------------------------|
| Display Type      | Analogue                      |
| Movement type     | Quartz (Battery)              |
| Functions         | Hour / Second / Minute / Date |

| MEASURES                      |     |
|-------------------------------|-----|
| Case width [mm]               | 42  |
| Case thickness [mm]           | 10  |
| Lug width [mm]                | 21  |
| Max. wrist circumference [mm] | 200 |

| MATERIAL & COLOUR  |                   |
|--------------------|-------------------|
| Strap Material     | Stainless steel   |
| Strap Colour       | Silver            |
| Case Material      | Stainless steel   |
| Case Colour        | Silver            |
| Case Surface       | Polished / Matted |
| Colour of the dial | Black             |
| Glass              | Mineral glass     |
|                    |                   |
| DETAILS            |                   |
| B .                | F: 1              |

| DETAILS         |                                  |
|-----------------|----------------------------------|
| Bezel           | Fixed                            |
| Case Bottom     | Stainless steel bottom (pressed) |
| Clasp           | Pin buckle                       |
| Lighting        | Luminous hands                   |
| Water resistant | 3 ATM                            |