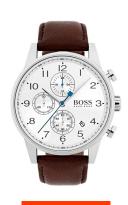

## Hugo Boss men's watch 1513495 Specifications

**BUY NOW** 

This document contains all the specifications for the Hugo Boss Navigator Chrono 1513495 men's watch. We at the DIALANDO® watch store offer a large selection of authentic watches from the best watch brands in the world.

https://www.dialando.se/

| PRODUCT INFORMATION |                        |  |
|---------------------|------------------------|--|
| EAN                 | 7613272234320          |  |
| Gender              | Men                    |  |
| Brand               | Hugo Boss              |  |
| Collection          | Navigator Chrono 44 mm |  |
| Warranty [years]    | 2                      |  |

| PRODUCT EXECUTION |                                                          |
|-------------------|----------------------------------------------------------|
| Display Type      | Analogue                                                 |
| Movement type     | Quartz (Battery)                                         |
| Functions         | Minute / Date / Chronograph / 24-Hour / Hour /<br>Second |

| MEASURES                      |     |
|-------------------------------|-----|
| Case width [mm]               | 44  |
| Case thickness [mm]           | 11  |
| Lug width [mm]                | 22  |
| Max. wrist circumference [mm] | 230 |

| MATERIAL & COLOUR  |                                  |
|--------------------|----------------------------------|
| Strap Material     | Real leather                     |
| Strap Colour       | Brown                            |
| Case Material      | Stainless steel                  |
| Case Colour        | Silver                           |
| Case Surface       | Polished / Matted                |
| Colour of the dial | Silver                           |
| Glass              | Mineral glass                    |
| DETAILS            |                                  |
| Bezel              | Fixed                            |
| Case Bottom        | Stainless steel bottom (screwed) |

Pin buckle

5 ATM

Water resistant