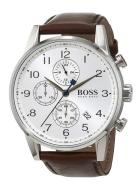

## Hugo Boss men's watch 1513495 Specifications

**BUY NOW** 

This document contains all the specifications for the Hugo Boss Navigator Chrono 1513495 men's watch. We at the DIALANDO® watch store offer a large selection of authentic watches from the best watch brands in the world.

https://www.dialando.se/

| PRODUCT INFORMATION |                        |  |
|---------------------|------------------------|--|
| EAN                 | 7613272234320          |  |
| Gender              | Men                    |  |
| Brand               | Hugo Boss              |  |
| Collection          | Navigator Chrono 44 mm |  |
| Warranty [years]    | 2                      |  |

| PRODUCT EXECUTION |                                                          |
|-------------------|----------------------------------------------------------|
| Display Type      | Analogue                                                 |
| Movement type     | Quartz (Battery)                                         |
| Functions         | Minute / Date / Chronograph / 24-Hour / Hour /<br>Second |

| MEASURES                      |     |
|-------------------------------|-----|
| Case width [mm]               | 44  |
| Case thickness [mm]           | 11  |
| Lug width [mm]                | 22  |
| Max. wrist circumference [mm] | 230 |

| MATERIAL & COLOUR  |                                  |
|--------------------|----------------------------------|
| Strap Material     | Real leather                     |
| Strap Colour       | Brown                            |
| Case Material      | Stainless steel                  |
| Case Colour        | Silver                           |
| Case Surface       | Polished / Matted                |
| Colour of the dial | Silver                           |
| Glass              | Mineral glass                    |
| DETAILS            |                                  |
| Bezel              | Fixed                            |
| Case Bottom        | Stainless steel bottom (screwed) |

Pin buckle

5 ATM

Water resistant