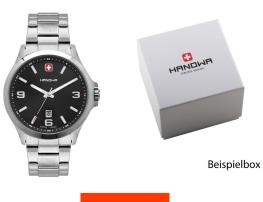

## Hanowa men's watch 16-5089.04.007 Specifications

**BUY NOW** 

This document contains all the specifications for the Hanowa 16-5089.04.007 men's watch. We at the DIALANDO® watch store offer a large selection of authentic watches from the best watch brands in the world.

https://www.dialando.se/

| PRODUCT INFORMATIC | N             |
|--------------------|---------------|
| EAN                | 7620958001893 |
| Gender             | Men           |
| Brand              | Hanowa        |
| Collection         | Marvin        |
| Warranty [years]   | 2             |

| Display Type                  | Analogue                      |
|-------------------------------|-------------------------------|
| Movement type                 | Quartz (Battery)              |
| Movement Name                 | Swiss Made                    |
| Functions                     | Second / Minute / Date / Hour |
| MEASURES                      |                               |
| Case width [mm]               | 43                            |
| Case thickness [mm]           | 9                             |
| Lug width [mm]                | 22                            |
| Max. wrist circumference [mm] | 200                           |

| MATERIAL & COLOUR  |                                  |
|--------------------|----------------------------------|
| Strap Material     | Stainless steel                  |
| Strap Colour       | Silver                           |
| Case Material      | Stainless steel                  |
| Case Colour        | Silver                           |
| Case Surface       | Polished / Matted                |
| Colour of the dial | Black                            |
| Glass              | Mineral glass                    |
| DETAILS            |                                  |
| Bezel              | Fixed                            |
| Case Bottom        | Stainless steel bottom (pressed) |
| Clasp              | Folding clasp                    |
|                    |                                  |