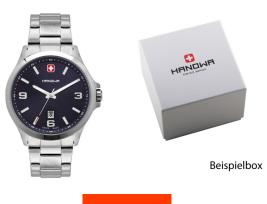

## Hanowa men's watch 16-5089.04.003 Specifications

**BUY NOW** 

This document contains all the specifications for the Hanowa 16-5089.04.003 men's watch. We at the DIALANDO® watch store offer a large selection of authentic watches from the best watch brands in the world.

https://www.dialando.se/

| PRODUCT INFORMATION |               |
|---------------------|---------------|
| EAN                 | 7620958001886 |
| Gender              | Men           |
| Brand               | Hanowa        |
| Collection          | Marvin        |
| Warranty [years]    | 2             |

| PRODUCT EXECUTION             |                               |
|-------------------------------|-------------------------------|
| Display Type                  | Analogue                      |
| Movement type                 | Quartz (Battery)              |
| Movement Name                 | Swiss Made                    |
| Functions                     | Hour / Second / Minute / Date |
|                               |                               |
| MEASURES                      |                               |
| Case width [mm]               | 43                            |
| Case thickness [mm]           | 9                             |
| Lug width [mm]                | 22                            |
| Max. wrist circumference [mm] | 200                           |

| MATERIAL & COLOUR  |                                        |
|--------------------|----------------------------------------|
| Strap Material     | Stainless steel                        |
| Strap Colour       | Silver                                 |
| Case Material      | Stainless steel                        |
| Case Colour        | Silver                                 |
| Case Surface       | Polished / Matted                      |
| Colour of the dial | Blue                                   |
| Glass              | Mineral glass                          |
|                    |                                        |
| DETAILS            |                                        |
| DETAILS<br>Bezel   | Fixed                                  |
|                    | Fixed Stainless steel bottom (pressed) |
| Bezel              |                                        |