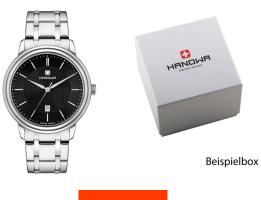

## Hanowa men's watch 16-5087.04.007 Specifications

**BUY NOW** 

This document contains all the specifications for the Hanowa 16-5087.04.007 men's watch. We at the DIALANDO® watch store offer a large selection of authentic watches from the best watch brands in the world.

https://www.dialando.se/

Water resistant

| PRODUCT INFORMATION |               |  |
|---------------------|---------------|--|
| EAN                 | 7620958002340 |  |
| Gender              | Men           |  |
| Brand               | Hanowa        |  |
| Collection          | Emil          |  |
| Warranty [years]    | 2             |  |

| PRODUCT EXECUTION             |                               |
|-------------------------------|-------------------------------|
| Display Type                  | Analogue                      |
| Movement type                 | Quartz (Battery)              |
| Movement Name                 | Swiss Made                    |
| Functions                     | Minute / Date / Hour / Second |
| MEASURES                      |                               |
| Case width [mm]               | 44                            |
| Case thickness [mm]           | 9                             |
| Lug width [mm]                | 22                            |
| Max. wrist circumference [mm] | 200                           |

| MATERIAL & COLOUR  |                                  |
|--------------------|----------------------------------|
| Strap Material     | Stainless steel                  |
| Strap Colour       | Silver                           |
| Case Material      | Stainless steel                  |
| Case Colour        | Silver                           |
| Case Surface       | Matted / Polished                |
| Colour of the dial | Black                            |
| Glass              | Mineral glass                    |
|                    |                                  |
| DETAILS            |                                  |
| Bezel              | Fixed                            |
| Case Bottom        | Stainless steel bottom (pressed) |
| Clasp              | Folding clasp                    |