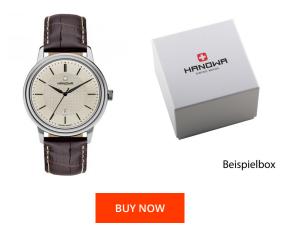

## Hanowa men's watch 16-4087.04.009 Specifications

This document contains all the specifications for the Hanowa 16-4087.04.009 men's watch. We at the DIALANDO® watch store offer a large selection of authentic watches from the best watch brands in the world. https://www.dialando.se/

| PRODUCT INFORMATION |               |  |
|---------------------|---------------|--|
| EAN                 | 7620958001763 |  |
| Gender              | Men           |  |
| Brand               | Hanowa        |  |
| Collection          | Emil          |  |
| Warranty [years]    | 2             |  |

| MATERIAL & COLOUR  |                   |
|--------------------|-------------------|
| Strap Material     | Real leather      |
| Strap Colour       | Brown             |
| Case Material      | Stainless steel   |
| Case Colour        | Silver            |
| Case Surface       | Polished / Matted |
| Colour of the dial | Silver            |
| Glass              | Mineral glass     |

| PRODUCT EXECUTION |                               |
|-------------------|-------------------------------|
| Display Type      | Analogue                      |
| Movement type     | Quartz (Battery)              |
| Movement Name     | Swiss Made                    |
| Functions         | Second / Minute / Date / Hour |
|                   |                               |
| MEASURES          |                               |