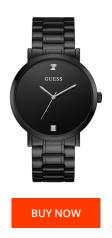

## Guess men's watch W1315G3 Specifications

This document contains all the specifications for the Guess W1315G3 men's watch. We at the DIALANDO® watch store offer a large selection of authentic watches from the best watch brands in the world.

| PRODUCT EXECUTION   |                  |
|---------------------|------------------|
| Display Type        | Analogue         |
| Movement type       | Quartz (Battery) |
| MEASURES            |                  |
| Case width [mm]     | 40               |
| Case thickness [mm] | 8                |

| MATERIAL & COLOUR  |                 |
|--------------------|-----------------|
| Strap Material     | Stainless steel |
| Strap Colour       | Black           |
| Case Material      | Stainless steel |
| Case Colour        | Black           |
| Case Surface       | Polished        |
| Colour of the dial | Black           |
| Glass              | Mineral glass   |
|                    |                 |
| DETAILS            |                 |
| Clasp              | Folding clasp   |