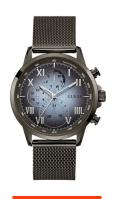

## Guess men's watch W1310G3 Specifications

**BUY NOW** 

This document contains all the specifications for the Guess W1310G3 men's watch. We at the DIALANDO® watch store offer a large selection of authentic watches from the best watch brands in the world.

| PRODUCT EXECUTION         |                                  |
|---------------------------|----------------------------------|
| Display Type              | Analogue                         |
| Movement type             | Quartz (Battery)                 |
| Functions                 | Day of the week / 24-Hour / Date |
|                           |                                  |
| MEASURES                  |                                  |
| MEASURES  Case width [mm] | 44                               |

| MATERIAL & COLOUR  |                 |
|--------------------|-----------------|
| Strap Material     | Stainless steel |
| Strap Colour       | Grey            |
| Case Material      | Stainless steel |
| Case Colour        | Grey            |
| Case Surface       | Polished        |
| Colour of the dial | Grey            |
| Glass              | Mineral glass   |
|                    |                 |
| DETAILS            |                 |
| Clasp              | Clip clasp      |