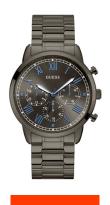

## Guess men's watch W1309G3 Specifications

**BUY NOW** 

This document contains all the specifications for the Guess W1309G3 men's watch. We at the DIALANDO® watch store offer a large selection of authentic watches from the best watch brands in the world.

| PRODUCT EXECUTION         |                                  |
|---------------------------|----------------------------------|
| Display Type              | Analogue                         |
| Movement type             | Quartz (Battery)                 |
| Functions                 | Day of the week / 24-Hour / Date |
|                           |                                  |
| MEASURES                  |                                  |
| MEASURES  Case width [mm] | 44                               |

| MATERIAL & COLOUR  |                 |
|--------------------|-----------------|
| Strap Material     | Stainless steel |
| Strap Colour       | Grey            |
| Case Material      | Stainless steel |
| Case Colour        | Grey            |
| Case Surface       | Polished        |
| Colour of the dial | Crow            |
| Colour of the dial | Grey            |
| Glass              | Mineral glass   |
|                    | •               |
| Glass              | •               |