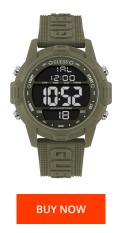

## PRODUCT INFORMATION

| EAN              | 0091661507434 |
|------------------|---------------|
| Gender           | Men           |
| Brand            | Guess         |
| Collection       | Charge        |
| Warranty [years] | 2             |

| MATERIAL & COLOUR  |               |
|--------------------|---------------|
| Strap Material     | Silicone      |
| Strap Colour       | Green         |
| Case Material      | Plastic       |
| Case Colour        | Green         |
| Case Surface       | Matted        |
| Colour of the dial | Grey          |
| Glass              | Mineral glass |

| PRODUCT EXECUTION |                                      |
|-------------------|--------------------------------------|
| Display Type      | Digital                              |
| Movement type     | Quartz (Battery)                     |
| Functions         | Chronograph / Date / Day of the week |
| MEASURES          |                                      |