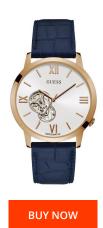

## Guess men's watch W1183G3 Specifications

This document contains all the specifications for the Guess W1183G3 men's watch. We at the DIALANDO® watch store offer a large selection of authentic watches from the best watch brands in the world.

https://www.dialando.se/

| PRODUCT INFORMATION |               |
|---------------------|---------------|
| EAN                 | 0091661488481 |
| Gender              | Men           |
| Brand               | Guess         |
| Collection          | Protege       |
| Warranty [years]    | 2             |
| PRODUCT EXECUTION   |               |
| Display Type        | Analogue      |
| Movement type       | Automatic     |
| MEASURES            |               |
| Case width [mm]     | 42            |

| MATERIAL & COLOUR  |                 |
|--------------------|-----------------|
| Strap Material     | Real leather    |
| Strap Colour       | Blue            |
| Case Material      | Stainless steel |
| Colour of the dial | White           |
| Glass              | Mineral glass   |
| DETAILS            |                 |
| Clasp              | Pin buckle      |
| Water resistant    | 5 ATM           |