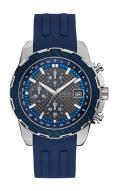

## Guess men's watch W1047G2 Specifications

**BUY NOW** 

This document contains all the specifications for the Guess W1047G2 men's watch. We at the DIALANDO® watch store offer a large selection of authentic watches from the best watch brands in the world.

| MATERIAL & COLOUR  |               |
|--------------------|---------------|
| Strap Material     | Rubber        |
| Strap Colour       | Blue          |
| Colour of the dial | Blue          |
| Glass              | Mineral glass |
| DETAILS            |               |
|                    |               |
| Clasp              | Buckle        |