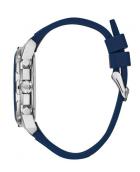

| MATERIAL & COLOUR  |               |
|--------------------|---------------|
| Strap Material     | Rubber        |
| Strap Colour       | Blue          |
| Colour of the dial | Blue          |
| Glass              | Mineral glass |
| DETAILS            |               |
|                    |               |
| Clasp              | Buckle        |