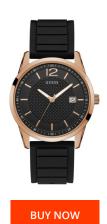

## Guess men's watch W0991G7 Specifications

This document contains all the specifications for the Guess W0991G7 men's watch. We at the DIALANDO® watch store offer a large selection of authentic watches from the best watch brands in the world.

| PRODUCT EXECUTION   |                  |
|---------------------|------------------|
| Display Type        | Analogue         |
| Movement type       | Quartz (Battery) |
| Functions           | Date             |
| MEASURES            |                  |
| Case width [mm]     | 42               |
| Case thickness [mm] | 8                |

| MATERIAL & COLOUR  |                   |
|--------------------|-------------------|
| Strap Material     | Silicone          |
| Strap Colour       | Black             |
| Case Material      | Stainless steel   |
| Case Colour        | Rose gold         |
| Case Surface       | Polished / Matted |
| Colour of the dial | Black             |
| Glass              | Mineral glass     |
| DETAILS            |                   |
| Clasp              | Pin buckle        |
| Water resistant    | 5 ATM             |