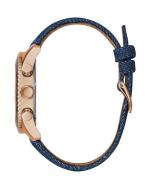

## Guess men's watch W0970G3 Specifications

**BUY NOW** 

This document contains all the specifications for the Guess W0970G3 men's watch. We at the DIALANDO® watch store offer a large selection of authentic watches from the best watch brands in the world.

| MATERIAL & COLOUR  |               |
|--------------------|---------------|
| Strap Material     | Textile       |
| Strap Colour       | Blue          |
| Colour of the dial | Silver        |
|                    |               |
| Glass              | Mineral glass |
| Glass              | Mineral glass |
| Glass              | Mineral glass |