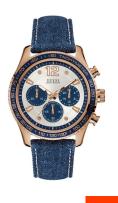

## Guess men's watch W0970G3 Specifications

**BUY NOW** 

This document contains all the specifications for the Guess W0970G3 men's watch. We at the DIALANDO® watch store offer a large selection of authentic watches from the best watch brands in the world.

| MATERIAL & COLOUR  |               |
|--------------------|---------------|
| Strap Material     | Textile       |
| Strap Colour       | Blue          |
| Colour of the dial | Silver        |
|                    |               |
| Glass              | Mineral glass |
| Glass              | Mineral glass |
| Glass              | Mineral glass |