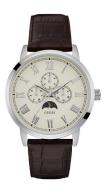

## Guess men's watch W0870G1 Specifications

**BUY NOW** 

This document contains all the specifications for the Guess W0870G1 men's watch. We at the DIALANDO® watch store offer a large selection of authentic watches from the best watch brands in the world.

| PRODUCT EXECUTION |                        |
|-------------------|------------------------|
| Display Type      | Analogue               |
| Movement type     | Quartz (Battery)       |
| Functions         | Day of the week / Date |
| MEASURES          |                        |
|                   |                        |

| MATERIAL & COLOUR  |                 |
|--------------------|-----------------|
| Strap Material     | Real leather    |
| Strap Colour       | Brown           |
| Case Material      | Stainless steel |
| Case Colour        | Silver          |
| Case Surface       | Polished        |
| Colour of the dial | Cream           |
| Glass              | Mineral glass   |
|                    |                 |
| DETAILS            |                 |
| Clasp              | Pin buckle      |