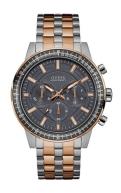

## Guess men's watch W0801G2 Specifications

**BUY NOW** 

This document contains all the specifications for the Guess W0801G2 men's watch. We at the DIALANDO® watch store offer a large selection of authentic watches from the best watch brands in the world.

https://www.dialando.se/

| PRODUCT INFORMATION | I             |
|---------------------|---------------|
| EAN                 | 0091661464096 |
| Gender              | Men           |
| Brand               | Guess         |
| Warranty [years]    | 2             |

| PRODUCT EXECUTION |                  |
|-------------------|------------------|
| Display Type      | Analogue         |
| Movement type     | Quartz (Battery) |
| Functions         | Chronograph      |
| MEASURES          |                  |
| Case width [mm]   | 47               |

| Stainless steel   |
|-------------------|
| Bicolor           |
| Stainless steel   |
| Bicolor           |
| Polished / Matted |
| Grey              |
| Mineral glass     |
|                   |
|                   |
| Folding clasp     |
|                   |