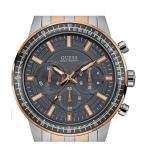

## Guess men's watch W0801G2 Specifications

**BUY NOW** 

This document contains all the specifications for the Guess W0801G2 men's watch. We at the DIALANDO® watch store offer a large selection of authentic watches from the best watch brands in the world.

https://www.dialando.se/

| PRODUCT INFORMATION | I             |
|---------------------|---------------|
| EAN                 | 0091661464096 |
| Gender              | Men           |
| Brand               | Guess         |
| Warranty [years]    | 2             |

| PRODUCT EXECUTION |                  |
|-------------------|------------------|
| Display Type      | Analogue         |
| Movement type     | Quartz (Battery) |
| Functions         | Chronograph      |
| MEASURES          |                  |
| Case width [mm]   | 47               |

| Stainless steel   |
|-------------------|
| Bicolor           |
| Stainless steel   |
| Bicolor           |
| Polished / Matted |
| Grey              |
| Mineral glass     |
|                   |
|                   |
| Folding clasp     |
|                   |